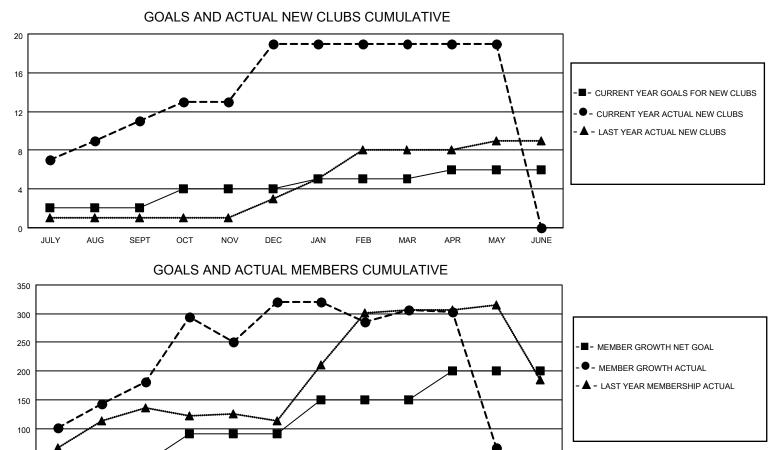

## LOCATION INDIA

District 322 G

Results as of: 5/31/2021

| Clubs                 |               |           |               | Members               |                        |                         |                                                    |  |  |
|-----------------------|---------------|-----------|---------------|-----------------------|------------------------|-------------------------|----------------------------------------------------|--|--|
| RESULTS FOR 2020-2021 |               |           |               | RESULTS FOR 2020-2021 |                        |                         |                                                    |  |  |
| QUARTER               | NEW CLUB GOAL | NEW CLUBS | DROPPED CLUBS | QUARTER MEMI          | BER GROWTH NET<br>GOAL | MEMBER GROWTH<br>ACTUAL | DROPPED<br>MEMBERS ACTUAL<br>(including transfers) |  |  |
| JULY/AUG/SEPT         | 2             | 11        | 1             | JULY/AUG/SEPT         | 40                     | 348                     | 150                                                |  |  |
| OCT/NOV/DEC           | 2             | 8         | 0             | OCT/NOV/DEC           | 50                     | 417                     | 272                                                |  |  |
| JAN/FEB/MAR           | 1             | 0         | 6             | JAN/FEB/MAR           | 60                     | 58                      | 67                                                 |  |  |
| APR/MAY/JUNE          | 1             | 0         | 0             | APR/MAY/JUNE          | 50                     | 35                      | 270                                                |  |  |